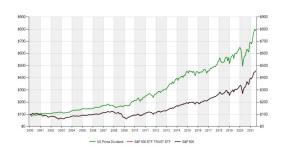

A) Next are the risk graphs and investment reports which are created on Longevity