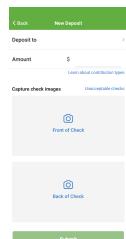

You can also download TD Ameritrade's AdvisorClient Mobile from the Apple App Store or Google Play. It allows you to stay connected and keep up to date on your investments. Use it to gain access to account balances, statements, investments, mobile check deposit, and more.