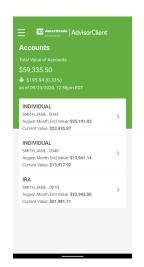

You can also download TD Ameritrade's AdvisorClient Mobile from the Apple App Store or Google Play. It allows you to stay connected and keep up to date on your investments. Use it to gain access to account balances, statements, investments, mobile check deposit, and more.